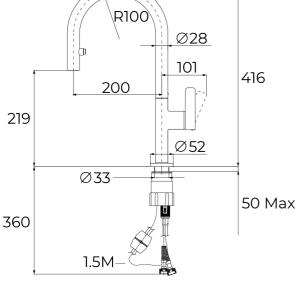

### DIMENSIONS

Product height (mm): 416 Product width (mm): Product depth (mm): Product length (mm): Net weight (Kg): 1,84