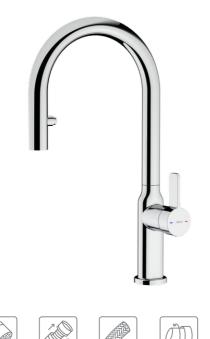

#### TOTAL OVAL 9382

Single lever kitchen tap with hidden pull-out and oval body

#### **FEATURES**

Oval Series High spout kitchen tap with hidden pull-out Slim elegant design Swivel spout 360° Anti-scale aerator Pull-out 2 functions: normal & shower spray Waterflow limited to 7,5 l/min (normal) - 7,1 l/min (shower) Extra resistant flexible hose with swivel joint and quick connector Cartridge with ceramic discs of high resistance Cartridge diameter: 35 mm Spout diameter: 28 mm Highly precise temperature control Greater handling sensitivity with smoother movements Easy-Quick fixation system 3/8" flexible inlet pipes

## COLOURS

13 Chrome

Resistance

Swivel

Spout

Easy\_Quick

Pull Out

Shower