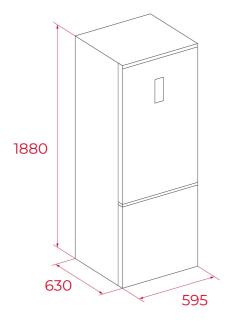

## DIMENSIONS

Product height (mm): 1880 Product width (mm): 595 Product depth (mm): 630 Product length (mm): Net weight (Kg): 58