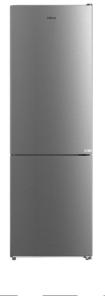

### **FEATURES**

Free standing bottom freezer refrigerator Total No Frost **AirFlow Control Temperature Control** 2L Bottle Rack for 3 bottles 2 FreshBox drawers LED Illumination Reversible doors Easy door opening at 90° Inverter motor Inner control display Electronic adjustable thermostat 3 freezer compartments 3 safety glass shelves Adjustable balconies Front adjustable feet Climate Class: SN/N/ST Total capacity: 310 litres

# COLOURS

Stainless steel