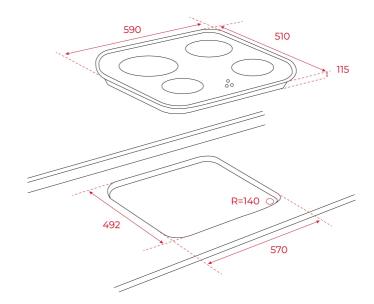

## **DIMENSIONS**

Product height (mm): 115 Product width (mm): 590 Product depth (mm): 510 Product length (mm): Net weight (Kg): 10,5

## **TECHNICAL DETAILS**

FITTING MEASURES

Built-in Width (mm): 570

Built-in Depth (mm): 492

FEATURES Gas type: Butane
Autoignition: Yes

COOKING ZONES Cooking Zones: 4

FINISH Surface finishing: Stainless steel frame