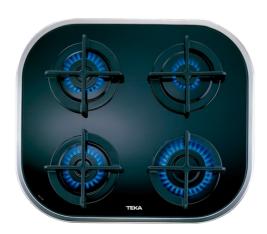

## **CG.1 60 4G AI AL** Polyvalent gas hob with 4 burners and autoignition of butane gas

Auto ignition

**DESCRIPTION** 

Polyvalent gas hob with 4 burners and auto-ignition of butane gas

**COLOURS** 

**REFERENCE** 

## **FEATURES**

Polyvalent gas on glass hob
Frontal control knobs
4 cooking zones
1 fast burner, 3.00 kW
2 semi fast burners, 1.7 kW
1 auxiliary burner, 1 kW
Tempered glass surface
Auto ignition
Auto-lock safety system
Cast iron grids
Maximum nominal power 7500 W