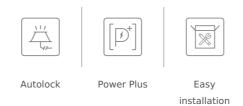

#### **FEATURES**

Vitroceramic hob Touch Control 3 cooking zones 1 high lights Ø 210/270 mm 1 high lights Ø 180 mm 1 high lights Ø 145 mm Ceramic glass surface Auto-lock safety system Residual heat indicator Easy installation kit Maximum nominal power 5400 W

|             | Automatic safety disconnection (Auto Lock) (Electric hob): Yes<br>Safety Blocking: Yes<br>Child lock: Yes     |
|-------------|---------------------------------------------------------------------------------------------------------------|
| FINISH      | Surface finishing: Front bevelled glass<br>Surface type: Ceramic Glass (4mm)<br>Easy installation system: Yes |
| ACCESSORIES | Junction Kit: Optional<br>Teppan Yaki: Optional                                                               |