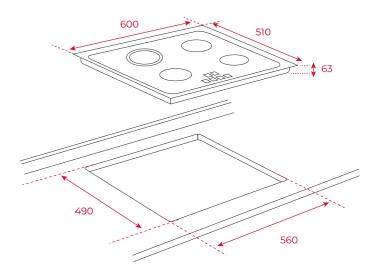

#### DIMENSIONS

Product height (mm): 51 Product width (mm): 600 Product depth (mm): 510 Product length (mm): Net weight (Kg): 8,7

### **TECHNICAL DETAILS**

| FITTING MEASURES    | Built-in Width (mm): 560<br>Built-in Depth (mm): 490<br>Built-in height (mm): 51                                                        |
|---------------------|-----------------------------------------------------------------------------------------------------------------------------------------|
| FEATURES            | Number of electric power levels: 9                                                                                                      |
| ELECTRIC CONNECTION | Frequency (Hz): 50/60<br>Power rate (V): 220-240<br>Cable Connection Length (cm): 110<br>Maximum Nominal Power (W) (Electric hob): 5400 |
| COOKING ZONES       | Cooking Zones: 3<br>Energy consumption for the whole hob, Wh/Kg: 188,32                                                                 |
| SAFETY SYSTEMS      | <b>Residual heat indicator (Gas):</b> Yes<br><b>Residual heat indicator (Electric hob):</b> Yes                                         |