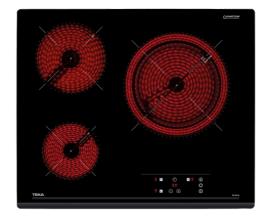

DESCRIPTION

**TEKA** 

COLOURS

REFERENCE

Vitroceramic hob with 3 cooking zones and touch control

REF. 40239030 EAN. 8421152148211

#### **FEATURES**

Vitroceramic hob Touch Control 3 cooking zones 1 high lights Ø 210/270 mm 1 high lights Ø 180 mm 1 high lights Ø 145 mm Ceramic glass surface Auto-lock safety system Residual heat indicator Easy installation kit Maximum nominal power 5400 W