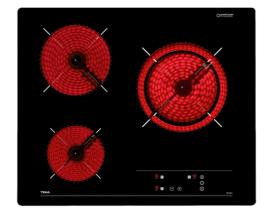

DESCRIPTION

**TEKA** 

COLOURS

REFERENCE

Vitroceramic hob with 3 cooking zones and touch control

REF. 40239034 EAN. 8421152148259

#### FEATURES

Vitroceramic hob Touch Control 3 cooking zones 1 high lights Ø 180/230 mm 1 high lights Ø 180 mm 1 high lights Ø 145 mm Ceramic glass surface Easy installation kit Maximum nominal power 5100 W Optional: Grilling plate Optional: Teppanyaki