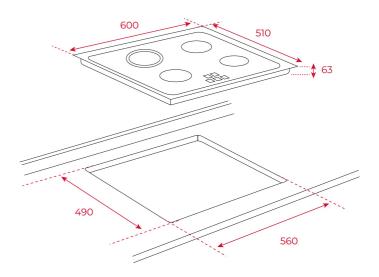

#### DIMENSIONS

Product height (mm): 63 Product width (mm): 600 Product depth (mm): 510 Product length (mm): Net weight (Kg): 8,7

### **TECHNICAL DETAILS**

| FITTING MEASURES    | Built-in Width (mm): 560<br>Built-in Depth (mm): 490<br>Built-in height (mm): 63                                                        |
|---------------------|-----------------------------------------------------------------------------------------------------------------------------------------|
| FEATURES            | Number of electric power levels: 9                                                                                                      |
| ELECTRIC CONNECTION | Frequency (Hz): 50/60<br>Power rate (V): 220-240<br>Cable Connection Length (cm): 100<br>Maximum Nominal Power (W) (Electric hob): 5100 |
| COOKING ZONES       | Cooking Zones: 3<br>Energy consumption for the whole hob, Wh/Kg: 188,55                                                                 |
| SAFETY SYSTEMS      | Residual heat indicator (Gas): Yes<br>Automatic safety disconnection (Auto Lock) (Electric hob): Yes                                    |