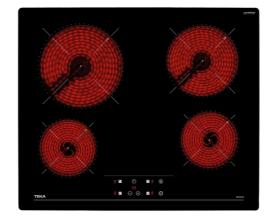

DESCRIPTION

**TEKA** 

COLOURS

REFERENCE

Vitroceramic hob with 4 cooking zones and touch control

REF. 40239042 EAN. 8421152148280

#### **FEATURES**

Vitroceramic hob Touch Control 4 cooking zones 1 high lights Ø 210 mm 1 high lights Ø 180 mm 2 high lights Ø 145 mm Ceramic glass surface Auto-lock safety system Residual heat indicator Easy installation kit Maximum nominal power 6300 W