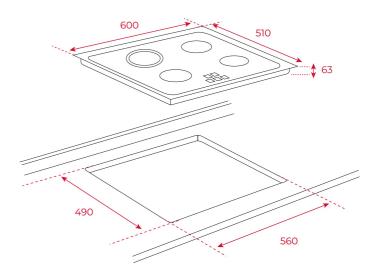

### DIMENSIONS

Product height (mm): 63 Product width (mm): 600 Product depth (mm): 510 Product length (mm): Net weight (Kg): 8,5

### **TECHNICAL DETAILS**

| FITTING MEASURES    | Built-in Width (mm): 560<br>Built-in Depth (mm): 490<br>Built-in height (mm): 63                                                        |
|---------------------|-----------------------------------------------------------------------------------------------------------------------------------------|
| FEATURES            | Number of electric power levels: 9                                                                                                      |
| ELECTRIC CONNECTION | Frequency (Hz): 50/60<br>Power rate (V): 220-240<br>Cable Connection Length (cm): 100<br>Maximum Nominal Power (W) (Electric hob): 6300 |
| COOKING ZONES       | <b>Cooking Zones:</b> 4<br><b>Energy consumption for the whole hob, Wh/Kg:</b> 188,88                                                   |
| SAFETY SYSTEMS      | Residual heat indicator (Gas): Yes<br>Automatic safety disconnection (Auto Lock) (Electric hob): Yes                                    |