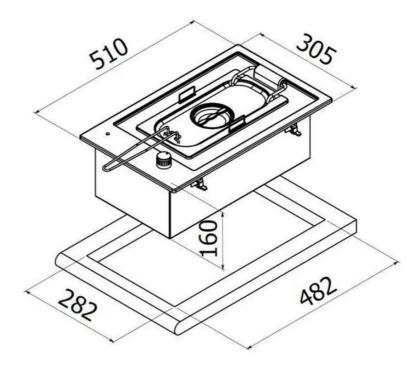

## **DIMENSIONS**

Product height (mm): 45 Product width (mm): 305 Product depth (mm): 510 Product length (mm): Net weight (Kg): 7,21

## **TECHNICAL DETAILS**

FITTING MEASURES Built-in Width (mm): 282

Built-in Depth (mm): 160 Built-in height (mm): 482

**ELECTRIC CONNECTION** Maximum Nominal Power (W): 2300

Frequency (Hz): 50/60 Power rate (V): 220/240