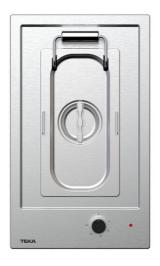

## **EFX 30.1 FRYER** Modular fryer hob with stainless steel cooking surface, 30cm

Autolock

**DESCRIPTION** 

Modular fryer hob with stainless steel cooking surface, 30cm

**COLOURS** 

**REFERENCE** 

REF. 40214450 EAN. 8421152156346

## **FEATURES**

Modular fryer hob Frontal control knobs Maximum nominal power 2300 W