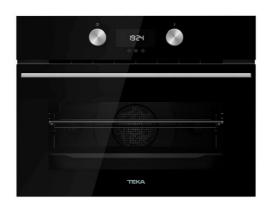

# **HLC 8471 S BK** Urban Colors Edition. Full Steam compact oven with 20 recipes and HydroClean system

48L

SoftClose

**DESCRIPTION** 

Urban Colors Edition. Full Steam compact oven with 20 recipes and  $\mbox{HydroClean}$  system

#### **FEATURES**

Steam oven

Temperature range 35-100 °C

1 litre water tank

Touch control display with knobs

Electronic timer (Delay/Start function)

Sterilization and regeneration function

Chrome supports with 5 cooking levels

Removable triple glazed door

SoftClose system

Automatic disconnection security system

Children safety lock

Automatic quick preheating

Anti-tip deep tray, anti-tip gastronorm tray, reinforced grid and

special grid for perforated tray

### **FEATURES**

Type of inner light: Halogen

**Inside light position:** upper rear right

**Enamelled cavity:** Yes

**Function selector:** ELECTRONIC **Number of cooking functions:** 1

**Bottom function:** Yes **Knobs type:** MMX FIX KNOB **Ring illuminated:** Yes