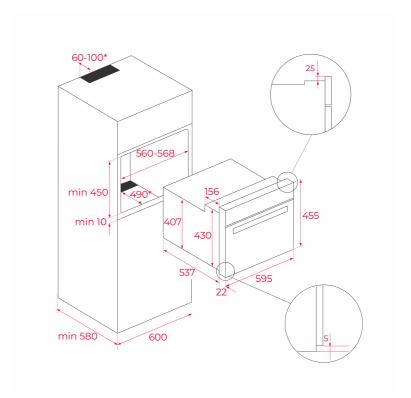

# **DIMENSIONS**

Product height (mm): 455 Product width (mm): 595 Product depth (mm): 559 Product length (mm): Net weight (Kg): 26,5