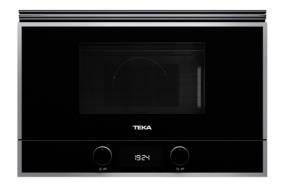

**ML 822 BIS R BK-SS** Built-in microwave with ceramic base, grill and right door opening

Ceramic base

Defrost By Time

Defrost By Weight

Direct Access Electronic Door Menu Opening

22L

DESCRIPTION

COLOURS

REFERENCE

Built-in microwave with ceramic base, grill and right door opening

REF. 40584301 EAN. 8421152145500 **TEKA** 

#### FEATURES

Built-in Microwave + Grill Ceramic base with uniform heating 3 cooking functions 9 direct access menus 5 power levels, 2500 W Grill power: 1200 W Defrost by time and weight Touch control display with knobs Double glazed door with right opening Electronic door opening Children safety lock Automatic disconnection when open door Incandescent inner light Dropdown grill Quick start Capacity (gross/net): 22 / 21.56 litres Stainless steel cavity Tangential ventilation