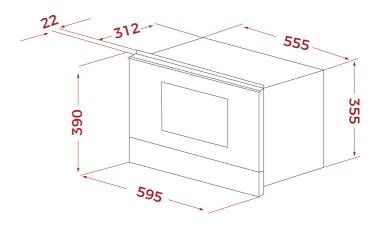

## DIMENSIONS

Product height (mm): 390 Product width (mm): 595 Product depth (mm): 334 Product length (mm): Net weight (Kg): 23,2