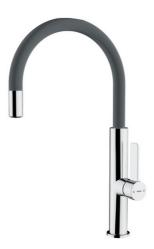

## **FOT 995** Single lever kitchen tap with aerator integrated in the spout

Anti-scale aerator

Swivel spout

Easy installation

**DESCRIPTION** 

Single lever kitchen tap with aerator integrated in the spout

## **FEATURES**

High spout kitchen tap
Swivel spout
Anti-scale aerator
Cartridge with ceramic discs of high resistance
Highly precise temperature control
Greater handling sensitivity with smoother movements
Easy-Quick fixation system
3/8" - 1/2" flexible inlet pipes