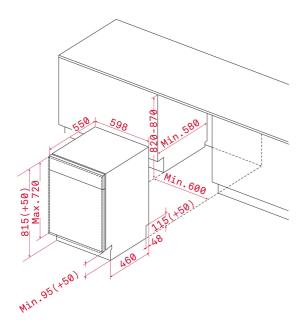

## **DIMENSIONS**

Product height (mm): 820-870 Product width (mm): 596 Product depth (mm): 550 Product length (mm): Net weight (Kg): 41