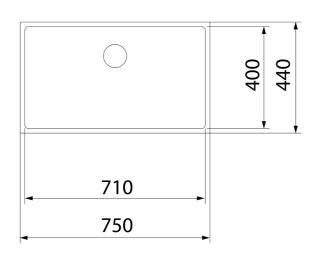

### DIMENSIONS

Product height (mm): Product width (mm): 440 Product depth (mm): 200 Product length (mm): 750 Net weight (Kg): 5,02