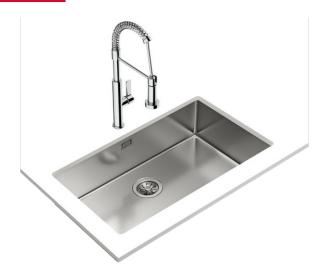

#### **FEATURES**

PureLine stainless steel sink, One bowl Finish: Polished Undermount installation Easy clean radius R15 corners  $3\frac{1}{2}$ " manual basket waste with overflow and siphon SilentSmart, 50% less noise 80 cm base unit Thickness: 1 mm Packaging: Individual carton box

### DIMENSIONS

Product height (mm): Product width (mm): 440 Product depth (mm): 200 Product length (mm): 750 Net weight (Kg): 5,02