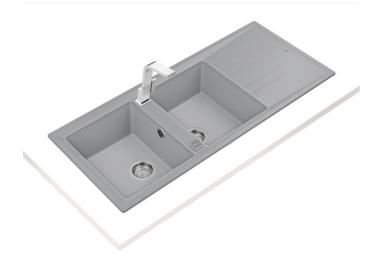

#### MAESTRO STONE 80 B-TG 2B 1D AUTO

Inset Tegranite Sink with two bowls and one drainer

#### **FEATURES**

Tegranite+ sink, Two bowls and one drainer
Inset installation, Reversible drainer
High resistance surface to impacts, thermal shocks
and high temperatures
Excellent UV resistance against decoloring
Bacteria-free surface very easy to clean, 80%
quartz and resins

 $3\frac{1}{2}$ " automatic basket wastes with overflow and siphon 80 cm base unit

Thickness: 10 mm bowl / 7 mm top Packaging: Individual carton box