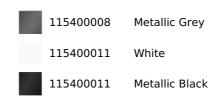

\\ \times \\ \frac{4}{4} \\ \times \\ \frac{4}{4} \\ \frac{1}{4} \\ \frac{1}{4} \\ \frac{333,5}{1160} \\ \frac{333,5}{1160} \\ \frac{1}{1160} \\ \frac{1}

#### **REFERENCE**

REF: 115400008 EAN: 8434778004908

#### **FEATURES**

Tegranite+ sink, Two bowls and one drainer
Inset installation, Reversible drainer
High resistance surface to impacts, thermal shocks
and high temperatures
Excellent UV resistance against decoloring
Bacteria-free surface very easy to clean, 80%
quartz and resins

 $3\frac{1}{2}$ " automatic basket wastes with overflow and siphon 80 cm base unit

Thickness: 10 mm bowl / 7 mm top Packaging: Individual carton box

#### **DIMENSIONS**

Product height (mm): Product width (mm): 510 Product depth (mm): 200 Product length (mm): 1160 Net weight (Kg): 18,5

#### **COLOURS**