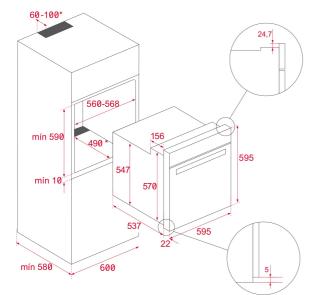

## DIMENSIONS

Product height (mm): 595 Product width (mm): 595 Product depth (mm): 537+22 Product length (mm): Net weight (Kg): 32