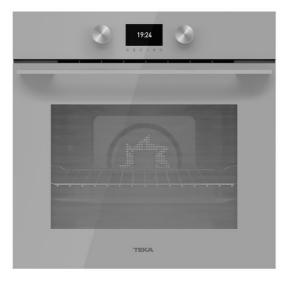

#### MAESTRO HLB 8600

Multifunction SurroundTemp A+ oven with cooking assistant

guide

70L capacity telescopic

Plus extension

SoftClose HydroClean

SurroundTemp, extra rear resistance for a uniform cooking

### **FEATURES**

Urban color Edition Multifunction SurroundTemp 12 Cooking functions Automatic HydroClean system Touch control display **Digital Timer** Personal cooking assistant: 20 programmed international recipes Chrome supports with 5 cooking levels 1 Plus Extension telescopic guide Triple glazed door SoftClose system Automatic disconnection security system Children safety lock Automatic quick preheating Anti-tip deep tray and reinforced grid Tangential ventilation Gross/net capacity: 71/70 litres