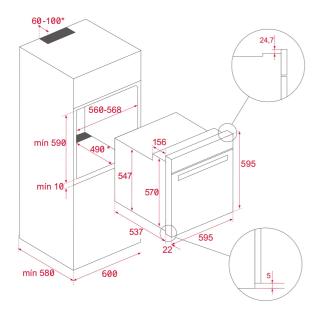

### **DIMENSIONS**

Product height (mm): 595 Product width (mm): 595 Product depth (mm): 537+22 **Product length (mm):** Net weight (Kg): 32