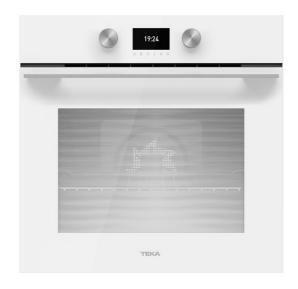

# Multifunction SurroundTemp A+ oven with cooking assistant

telescopic

guide

SoftClose HydroClean

SurroundTemp, extra rear resistance for a uniform cooking

#### **FEATURES**

Urban color Edition Multifunction SurroundTemp 12 Cooking functions Automatic HydroClean system Touch control display

**Digital Timer** 

Personal cooking assistant: 20 programmed international recipes

Chrome supports with 5 cooking levels 1 Plus Extension telescopic guide Triple glazed door

SoftClose system

Automatic disconnection security system

Children safety lock Automatic quick preheating

Anti-tip deep tray and reinforced grid

Tangential ventilation

Gross/net capacity: 71/70 litres

### **COLOURS**

111000012 White Glass 111000013 London brick brown glass 111000013 Black Glass 111000013 Stone grey glass 111000013 Steam grey glass