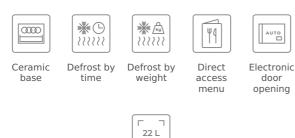

#### **FEATURES**

Urban Colors Edition Ceramic base microwave + grill Electronic glass control panel with digital clock Dropdown grill, 1.200W 5 power levels, 850 W out Stainless steel cavity Ceramic base with uniform heating Forced tangential ventilation Program selector and electronic functions Quick start 30'' Defrost (5 programs) 9 direct access menus Browning plate and reinforced grill grid