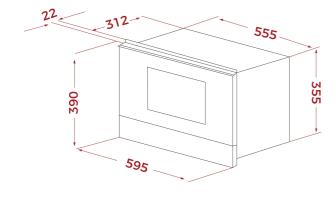

# DIMENSIONS

Product height (mm): 390 Product width (mm): 595 Product depth (mm): 334 Product length (mm): Net weight (Kg): 23,2