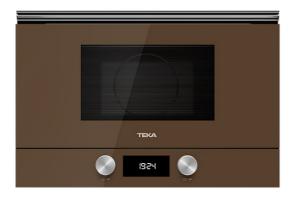

### MAESTRO **ML 8220 BIS L** Urban Colors Edition Built-in Microwave with ceramic base

22L capacity

REFERENCE

REF: 112030003

EAN: 8434778007701

## COLOURS

| 112030003 | London brick brown glass |
|-----------|--------------------------|
| 112030004 | White Glass              |
| 112030004 | Black Glass              |
| 112030004 | Stone grey glass         |
| 112030004 | Steam grey glass         |