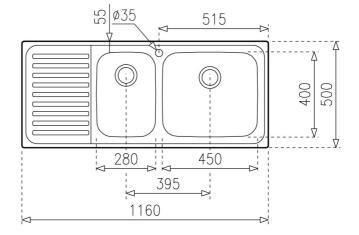

## **DIMENSIONS**

Product height (mm): Product width (mm): 500 Product depth (mm): 200 Product length (mm): 1160 Net weight (Kg): 7,18

## **TECHNICAL DETAILS**

MAIN BOWL Main Bowl Length (mm): 450
Main Bowl Width (mm): 400

Main Bowl Depth (mm): 200

OTHER FEATURES

Material: Stainless Steel

Type of installation: Inset

Number of tap holes: 1 Valve hole type: 3½" Overflow hole: Round

Sink Bowl / Top thickness (mm): 1.0 / 0.8 / 0.7

OTHERS Base unit (cm): 90

SECONDARY BOWL

Secondary Bowl Length (mm): 280

Secondary Bowl Width (mm): 400

Secondary Bowl Depth (mm): 190

**SINK LAY OUT** 

Number of bowls: 2 Number of drainers: 1 Drainer position: Right