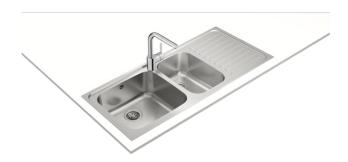

## **CLASSIC MAX 2B 1D** Inset Stainless Steel Sink with two bowls and one drainer

Main bowl depth: 200mm

Antibacterial

Lifetime warranty

**DESCRIPTION** Inset Stainless Steel Sink with two bowls and one drainer

## **FEATURES**

Stainless steel sink
Two bowls and one drainer
Inset installation
3½" manual basket waste with siphon
200 and 190 mm deep bowls
90 cm base unit