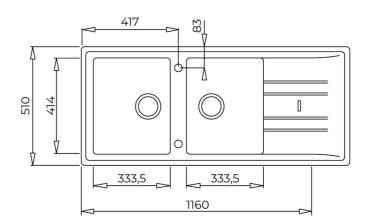

## DIMENSIONS

Product height (mm): 200 Product width (mm): 510 Product depth (mm): 200 Product length (mm): 1160 Net weight (Kg): 18,5

## **TECHNICAL DETAILS**

| MAIN BOWL      | Main Bowl Length (mm): 334<br>Main Bowl Width (mm): 414<br>Main Bowl Depth (mm): 200                                                                                                                        |
|----------------|-------------------------------------------------------------------------------------------------------------------------------------------------------------------------------------------------------------|
| OTHER FEATURES | Material: Tegranite+<br>Type of installation: Inset<br>Number of tap holes: Pre-Drilled<br>Valve hole type: 3 <sup>1</sup> / <sub>2</sub> "<br>Overflow hole: Round<br>Sink Bowl / Top thickness (mm): 10/7 |
| OTHERS         | Base unit (cm): 80                                                                                                                                                                                          |
| SECONDARY BOWL | Secondary Bowl Length (mm): 334<br>Secondary Bowl Width (mm): 414<br>Secondary Bowl Depth (mm): 200                                                                                                         |
| SINK LAY OUT   | Number of bowls: 2<br>Number of drainers: 1<br>Drainer position: Reversible                                                                                                                                 |