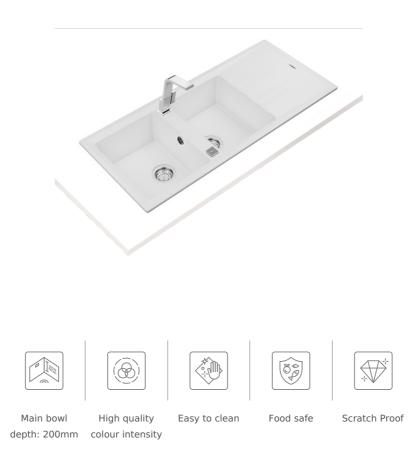

Inset Tegranite Sink with two bowls and one drainer

Maestro

REF. 115400013 EAN. 8434778004953

## FEATURES

**TEKA** 

Tegranite+ sink Two bowls and one drainer Inset installation 3½" automatic basket waste with siphon 200 mm deep bowls 80 cm base unit