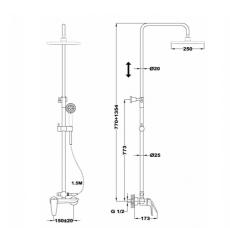

## **FEATURES**

Single lever shower system

Automatic diverter

Shower mixer with upper outlet Adjustable round telescopic rail:

Min. height: 800 mm

Max. height: 1300 mm Shower head Ø250 mm with anti scale

system.

3 functions hand shower with anti scale system

Silver PVC flexible shower hose 1.5 m with anti twist system

Ajustable hand shower holder

## **DIMENSIONS**

Product height (mm): Product width (mm): Product depth (mm): Product length (mm): Net weight (Kg):