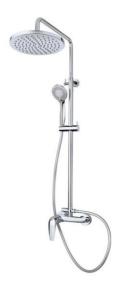

## **FEATURES**

Single lever shower system

Automatic diverter

Shower mixer with upper outlet Adjustable round telescopic rail:

Min. height: 800 mm

Max. height: 1300 mm Shower head Ø250 mm with anti scale

system.

3 functions hand shower with anti scale system

Silver PVC flexible shower hose 1.5 m with anti twist system

Ajustable hand shower holder