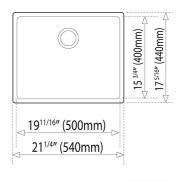

External (L/W): 21 1/4" x 175/16" (540 x 440 mm)

Bowl (L/W/D): 19 11/16" x 153/4" x 7 11/16" (500 x 400 x 195

mm)

### **DIMENSIONS**

Product height (mm): Product width (mm): 440 Product depth (mm): 200 Product length (mm): 540 Net weight (Kg): 4,1