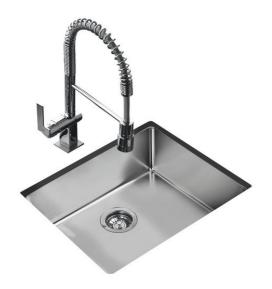

# MAESTRO BE LINEA R15 21.17 **TEKA** BE LINEA R15 1 bowl 21"x 17" (LxW)

Main bowl depth: 200mm

Antibacterial

#### **FEATURES**

Material: Stainless steel

Finish: Polished

Installation: Undermount

Drain size: 3 1/2" Gauge: 18

SilentSmart system

Includes: basket waste strainer and installation hardware

Dimensions:

External (L/W): 21 1/4" x 175/16" (540 x 440 mm)

Bowl (L/W/D): 19 11/16" x 153/4" x 7 11/16" (500 x 400 x 195

mm)