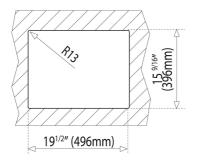

External (L/W): 21 1/4" x 175/16" (540 x 440 mm)

Bowl (L/W/D): 19 11/16" x 153/4" x 7 11/16" (500 x 400 x 195

mm)