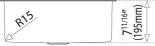

External (L/W): 21 1/4" x 175/16" (540 x 440 mm)

Bowl (L/W/D): 19 11/16" x 153/4" x 7 11/16" (500 x 400 x 195

mm)