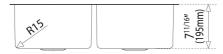

Main bowl depth: 200mm

Antibacterial Lifetime

warrantv

External (L/W): 29 1/2" x 17 5/16" (749 x 439 mm)

Bowl (L/W/D): 27 15/16" x 153/4" x 7 11/16" (710 x 400 x 195

mm)