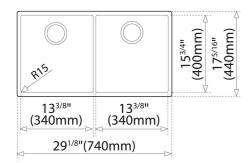

External (L/W): 29 1/2" x 17 5/16" (749 x 439 mm)

Bowl (L/W/D): 27 15/16" x 153/4" x 7 11/16" (710 x 400 x 195

mm)

## **DIMENSIONS**

Product height (mm): Product width (mm): 440 Product depth (mm): 200 Product length (mm): 740 Net weight (Kg): 6,04