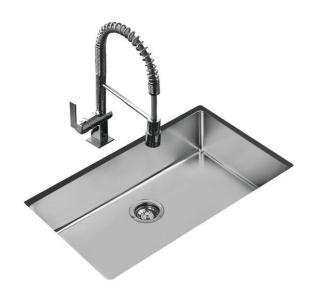

## **FEATURES**

Material: Stainless steel

Finish: Polished

Installation: Undermount

Drain size: 3 1/2" Gauge: 19

SilentSmart system

Includes: basket waste strainer and installation hardware

Dimensions:

External (L/W): 29 1/2" x 17 5/16" (749 x 439 mm)

Bowl (L/W/D): 27 15/16" x 153/4" x 7 11/16" (710 x 400 x 195

mm)

## **COLOURS**

115030003 Stainless Steel