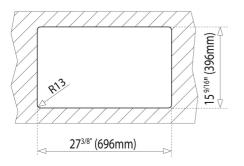

## **FEATURES**

Material: Stainless steel

Finish: Polished

Installation: Undermount

Drain size: 3 1/2" Gauge: 19

SilentSmart system

Includes: basket waste strainer and installation hardware

Dimensions:

External (L/W): 29 1/2" x 17 5/16" (749 x 439 mm)

Bowl (L/W/D): 27 15/16" x 153/4" x 7 11/16" (710 x 400 x 195

mm)

## **DIMENSIONS**

Product height (mm): Product width (mm): 440 Product depth (mm): 200 Product length (mm): 740 Net weight (Kg): 6,04