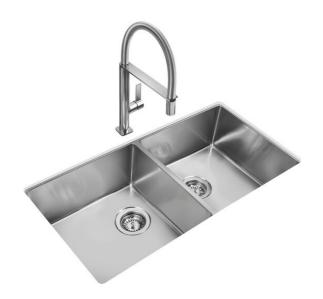

# **BE LINEA R15 2B 32.17 TEKA** BE LINEA R15 2 bowls 32" x 17" (LxW)

Main bowl depth: 200mm

Antibacterial Lifetime warrantv

### **FEATURES**

Material: Stainless steel

Finish: Polished

Installation: Undermount

Drain size: 3 1/2" Gauge: 19

SilentSmart system

Reversible

Includes: basket waste strainers and installation hardware

Dimensions:

External (L/W): 31 1/2" x 175/16" (800 X 440 mm)

Bowl (L/W/D): 15 3/4" x 153/4" x 7 11/16" (400 x 400 x 195 mm) Auxiliarybowl: 13 3/8" x 15  $\frac{3}{4}$ " x 7 11/16" (340 x 400 x 195 mm)