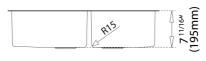

Dimensions:

External (L/W): 31 1/2" x 175/16" (800 X 440 mm)

Bowl (L/W/D): 15 3/4" x 153/4" x 7 11/16" (400 x 400 x 195 mm) Auxiliarybowl: 13 3/8" x 15  $\frac{3}{4}$ " x 7 11/16" (340 x 400 x 195 mm)