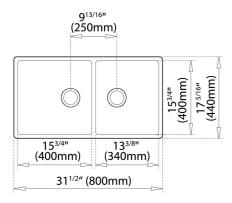

Dimensions:

External (L/W): 31 1/2" x 175/16" (800 X 440 mm)

Bowl (L/W/D): 15 3/4" x 153/4" x 7 11/16" (400 x 400 x 195 mm) Auxiliarybowl: 13 3/8" x 15  $\frac{3}{4}$ " x 7 11/16" (340 x 400 x 195 mm)

## **DIMENSIONS**

Product height (mm): Product width (mm): 440 Product depth (mm): 200 Product length (mm): 800 Net weight (Kg): 6,5