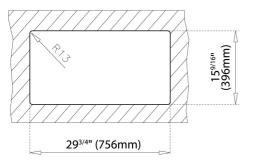

Dimensions:

External (L/W): 31 1/2" x 175/16" (800 X 440 mm)

Bowl (L/W/D): 15 3/4" x 153/4" x 7 11/16" (400 x 400 x 195 mm) Auxiliarybowl: 13 3/8" x 15  $\frac{3}{4}$ " x 7 11/16" (340 x 400 x 195 mm)

## **DIMENSIONS**

Product height (mm): Product width (mm): 440 Product depth (mm): 200 Product length (mm): 800 Net weight (Kg): 6,5