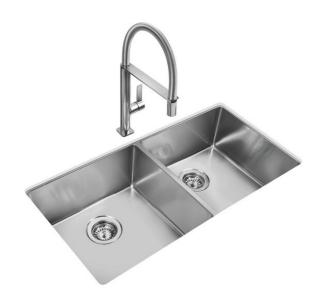

# **BE LINEA R15 2B 34.17 TEKA** BE LINEA R15 2 bowls 34" x 17" (LxW)

Main bowl depth: 200mm

Antibacterial Lifetime

warranty

#### **FEATURES**

Material: Stainless steel

Finish: Polished

Installation: Undermount

Drain size: 3 ½" Gauge: 19

SilentSmart system

Includes: basket waste strainers and installation hardware

Dimensions:

External (L/W): 34" x 175/16" (860 x 440 mm)

Bowls (L/W/D): 15 3/4" x 15 3/4" x 7 11/16" (400 x 400 x 195 mm)

## **DIMENSIONS**

Product height (mm): Product width (mm): 440 Product depth (mm): 200 Product length (mm): 860 Net weight (Kg): 6,96