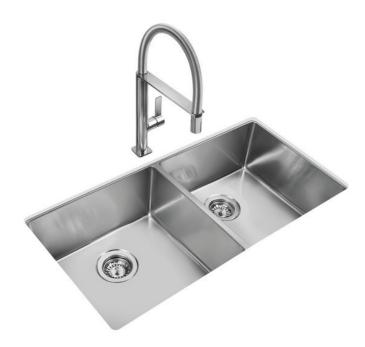

# MAESTRO BE LINEA R15 2B 34.17 BE LINEA R15 2 bowls 34" x 17" (LxW)

Main bowl depth: 200mm

Antibacterial Lifetime warranty

#### **FEATURES**

Material: Stainless steel

Finish: Polished

Installation: Undermount

Drain size: 3 ½" Gauge: 19

SilentSmart system

Includes: basket waste strainers and installation hardware

Dimensions:

External (L/W): 34" x 175/16" (860 x 440 mm)

Bowls (L/W/D): 15 3/4" x 15 3/4" x 7 11/16" (400 x 400 x 195 mm)