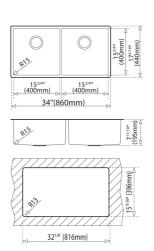

# MAESTRO BE LINEA R15 2B 34.17 BE LINEA R15 2 bowls 34" x 17" (LxW)

Main bowl depth: 200mm

Antibacterial Lifetime warranty

External (L/W): 34" x 175/16" (860 x 440 mm)

Bowls (L/W/D): 15 3/4" x 15 3/4" x 7 11/16" (400 x 400 x 195 mm)

### **DIMENSIONS**

Product height (mm): Product width (mm): 440 Product depth (mm): 200 Product length (mm): 860 Net weight (Kg): 6,96