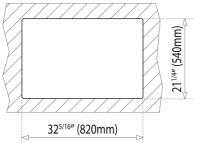

840.560 (33"x 22") 8", 4 holes, 2 bowls (LxW)

Antibacterial Lifetime warranty

External (L/W): 33" x 22" (840 x 560 mm)

Bowl (L/W/D): 14 3/16" x 16 7/16" x 8" (360 x 417 x 203 mm)

## **DIMENSIONS**

Product height (mm): Product width (mm): 559 Product depth (mm): 203 Product length (mm): 838 Net weight (Kg): 14,55