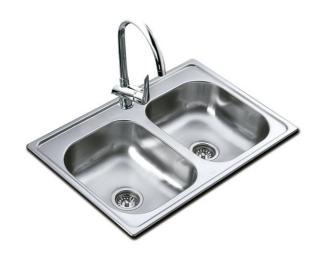

840.560 (33"x 22") 8", 4 holes, 2 bowls (LxW)

Antibacterial Lifetime warranty

## **FEATURES**

Material: Stainless steel

Finish: Polished

Installation: Topmount

Drain size: 3 ½" Gauge: 20 Tap holes: 4

SilentSmart system

Includes: installation hardware

Dimensions:

External (L/W): 33" x 22" (840 x 560 mm)

Bowl (L/W/D): 14 3/16" x 16 7/16" x 8" (360 x 417 x 203 mm)