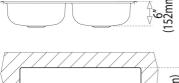

External (L/W): 33" x 22" (840 x 560 mm)

Bowl (L/W/D): 14 3/16" x 16 7/16" x 8" (360 x 417 x 203 mm)