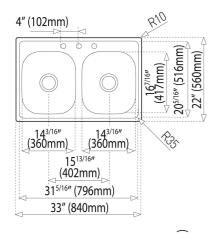

840.560 (33"x 22") 8", 4 holes, 2 bowls (LxW)

Antibacterial Lifetime warranty

## **FEATURES**

Material: Stainless steel

Finish: Polished

Installation: Topmount

Drain size: 3 ½" Gauge: 20 Tap holes: 4

SilentSmart system

Includes: installation hardware

Dimensions:

External (L/W): 33" x 22" (840 x 560 mm)

Bowl (L/W/D): 14 3/16" x 16 7/16" x 8" (360 x 417 x 203 mm)

## **DIMENSIONS**

Product height (mm): Product width (mm): 559 Product depth (mm): 203 Product length (mm): 838 Net weight (Kg): 14,55