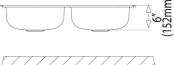

External (L/W): 33" x 22" (840 x 560 mm)

Bowl (L/W/D): 14 3/16" x 16 7/16" x 8" (360 x 417 x 203 mm)