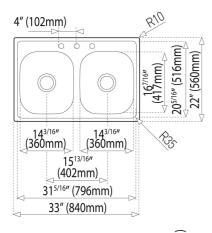

840.560 (33"x 22") 8", 1 hole, 2 bowls (LxW)

Antibacterial Lifetime warranty

External (L/W): 33" x 22" (840 x 560 mm)

Bowl (L/W/D): 14 3/16" x 16 7/16" x 8" (360 x 417 x 203 mm)

## **DIMENSIONS**

Product height (mm): Product width (mm): 559 Product depth (mm): 203 Product length (mm): 838 Net weight (Kg): 14,55