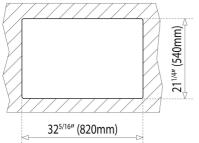

840.560 (33"x 22") 8", 1 hole, 2 bowls (LxW)

Antibacterial Lifetime warranty

External (L/W): 33" x 22" (840 x 560 mm)

Bowl (L/W/D): 14 3/16" x 16 7/16" x 8" (360 x 417 x 203 mm)