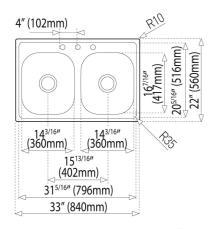

## **FEATURES**

Material: Stainless steel

Finish: Polished

Installation: Topmount Drain size: 3 ½"

Gauge: 22
Tap holes: 3
SilentSmart system

Includes: installation hardware

Dimensions:

External (L/W): 33" x 22" (840 x 560 mm)

Bowl (L/W/D): 14 3/16" x 16 7/16" x 7" (360 x 417 x 177 mm)

## **DIMENSIONS**

Product height (mm): Product width (mm): 559 Product depth (mm): 178 Product length (mm): 838 Net weight (Kg): 11,57