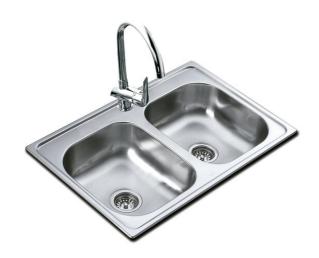

## **FEATURES**

Material: Stainless steel

Finish: Polished

Installation: Topmount Drain size: 3 ½"

Gauge: 22
Tap holes: 3
SilentSmart system

Includes: installation hardware

Dimensions:

External (L/W): 33" x 22" (840 x 560 mm)

Bowl (L/W/D): 14 3/16" x 16 7/16" x 7" (360 x 417 x 177 mm)