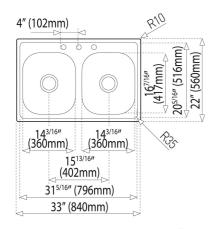

## **FEATURES**

Material: Stainless steel

Finish: Polished

Installation: Topmount
Drain size: 3 ½"

Gauge: 22 Tap holes: 1

SilentSmart system Includes: installation hardware

ilciuues. Ilistallatioii Ilaiuw

Dimensions:

External (L/W): 33" x 22" (840 x 560 mm)

Bowl (L/W/D): 14 3/16" x 16 7/16" x 7" (360 x 417 x 177 mm)

## **DIMENSIONS**

Product height (mm): Product width (mm): 559 Product depth (mm): 178 Product length (mm): 838 Net weight (Kg): 11,57