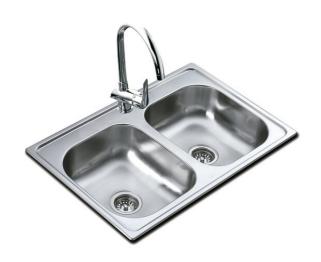

## **FEATURES**

Material: Stainless steel

Finish: Polished

Installation: Topmount
Drain size: 3 ½"

Gauge: 22 Tap holes: 1

SilentSmart system Includes: installation hardware

ilciuues. Ilistallatioii Ilaiuw

Dimensions:

External (L/W): 33" x 22" (840 x 560 mm)

Bowl (L/W/D): 14 3/16" x 16 7/16" x 7" (360 x 417 x 177 mm)