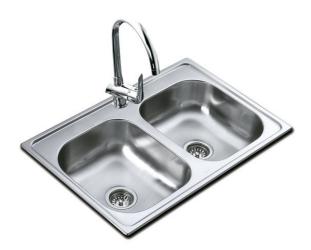

## TOTAL **840.560 2B (33.22) 6**" 840.560 (33"x 22") 6", 4 holes, 2 bowls (LxW)

Antibacterial Lifetime warranty

REFERENCE

REF: 81211426108

EAN: 606896812316

## FEATURES

Material: Stainless steel Finish: Polished Installation: Topmount Drain size: 3 ½" Gauge: 24 Tap holes: 4 SilentSmart system Includes: installation hardware Dimensions: External (L/W): 33" x 22" (840 x 560 mm) Bowl (L/W/D): 14 3/16" x 16 7/16" x 6" (360 x 417 x 152 mm)