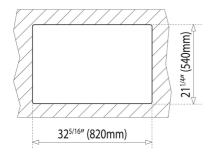

## FEATURES

Material: Stainless steel Finish: Polished Installation: Topmount Drain size: 3 ½" Gauge: 24 Tap holes: 4 SilentSmart system Includes: installation hardware Dimensions: External (L/W): 33" x 22" (840 x 560 mm) Bowl (L/W/D): 14 3/16" x 16 7/16" x 6" (360 x 417 x 152 mm)

## DIMENSIONS

Product height (mm): Product width (mm): 559 Product depth (mm): 152 Product length (mm): 838 Net weight (Kg): 7,06