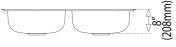

## FEATURES

Material: Stainless steel Finish: Polished Installation: Topmount Drain size: 3 ½" Gauge: 24 Tap holes: 4 SilentSmart system Includes: installation hardware Dimensions: External (L/W): 33" x 22" (840 x 560 mm) Bowl (L/W/D): 14 3/16" x 16 7/16" x 6" (360 x 417 x 152 mm)