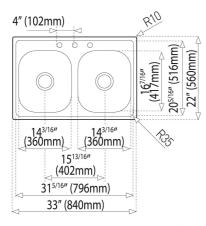

## TOTAL **840.560 2B (33.22) 6**" 840.560 (33"x 22") 6", 4 holes, 2 bowls (LxW)

Antibacterial Lifetime warranty

REFERENCE

REF: 81211426108

EAN: 606896812316

## FEATURES

Material: Stainless steel Finish: Polished Installation: Topmount Drain size: 3 ½" Gauge: 24 Tap holes: 4 SilentSmart system Includes: installation hardware Dimensions: External (L/W): 33" x 22" (840 x 560 mm) Bowl (L/W/D): 14 3/16" x 16 7/16" x 6" (360 x 417 x 152 mm)

## DIMENSIONS

Product height (mm): Product width (mm): 559 Product depth (mm): 152 Product length (mm): 838 Net weight (Kg): 7,06