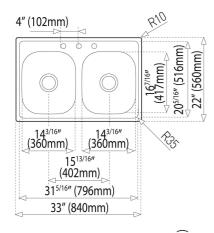

## **FEATURES**

Material: Stainless steel

Finish: Polished

Installation: Topmount

Drain size: 3 1/2" Gauge: 24 Tap holes: 3

SilentSmart system

Includes: installation hardware

Dimensions:

External (L/W): 33" x 22" (840 x 560 mm)

Bowl (L/W/D): 14 3/16" x 16 7/16" x 6" (360 x 417 x 152 mm)

## **DIMENSIONS**

Product height (mm): Product width (mm): 559 Product depth (mm): 152 Product length (mm): 838 Net weight (Kg): 7,06