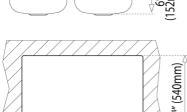

Antibacterial Lifetime warranty

21<sup>1/4"</sup> (540mm) 32<sup>5/16</sup>" (820mm)

## **DIMENSIONS**

Product height (mm): Product width (mm): 559 Product depth (mm): 152 Product length (mm): 838 Net weight (Kg): 7,06