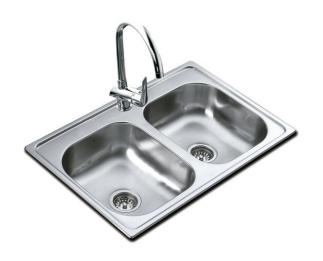

## **FEATURES**

Material: Stainless steel

Finish: Polished

Installation: Topmount

Drain size: 3 1/2" Gauge: 24 Tap holes: 3

SilentSmart system

Includes: installation hardware

Dimensions:

External (L/W): 33" x 22" (840 x 560 mm)

Bowl (L/W/D): 14 3/16" x 16 7/16" x 6" (360 x 417 x 152 mm)