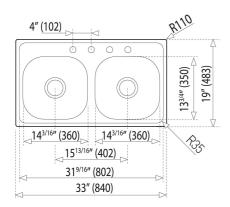

840.483 (33"x 19") 8", 4 holes, 2 bowls (LxW)

Antibacterial Lifetime warranty

## **FEATURES**

Material: Stainless steel

Finish: Polished

Installation: Topmount

Drain size: 3 ½"
Gauge: 20
Tap holes: 4
SilentSmart system

Includes: installation hardware

Dimensions:

External (L/W): 33" x 19" (840 x 483 mm)

Bowls (L/W/D): 14 3/16" x 13 3/4" x 8" (360 x 350 x 203 mm)