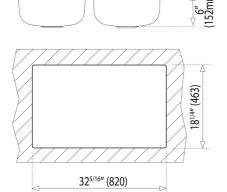

## **DIMENSIONS**

Product height (mm): Product width (mm): 483 Product depth (mm): 203 Product length (mm): 838 Net weight (Kg): 12,9