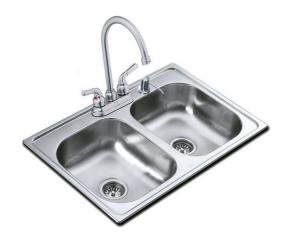

## **FEATURES**

Material: Stainless steel

Finish: Polished

Installation: Topmount

Drain size: 3 ½"
Gauge: 20
Tap holes: 4
SilentSmart system

Includes: installation hardware

Dimensions:

External (L/W): 33" x 19" (840 x 483 mm)

## **COLOURS**

81611422014 Stainless Steel

81611322014 Stainless Steel