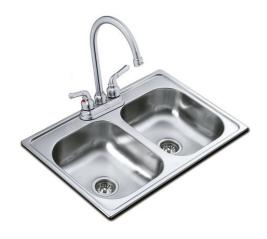

## **FEATURES**

Material: Stainless steel

Finish: Polished

Installation: Topmount Drain size: 3 ½"

Gauge: 20
Tap holes: 3
SilentSmart system

Includes: installation hardware

Dimensions:

External (L/W): 33" x 19" (840 x 483 mm)

## **COLOURS**

81611322014 Stainless Steel

81611422014 Stainless Steel