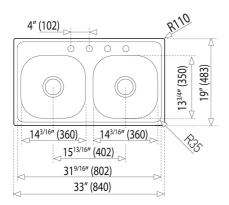

840.483 (33"x 19") 8", 3 holes, 2 bowls (LxW)

Antibacterial Lifetime warranty

## **FEATURES**

Material: Stainless steel

Finish: Polished

Installation: Topmount Drain size: 3 ½"

Gauge: 20
Tap holes: 3
SilentSmart system

Includes: installation hardware

Dimensions:

External (L/W): 33" x 19" (840 x 483 mm)

Bowls (L/W/D): 14 3/16" x 13 3/4" x 8" (360 x 350 x 203 mm)