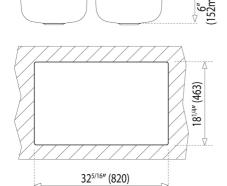

## **FEATURES**

Material: Stainless steel

Finish: Polished

Installation: Topmount Drain size: 3 ½"

Gauge: 20
Tap holes: 3
SilentSmart system

Includes: installation hardware

Dimensions:

External (L/W): 33" x 19" (840 x 483 mm)

## **DIMENSIONS**

Product height (mm): Product width (mm): 483 Product depth (mm): 203 Product length (mm): 838 Net weight (Kg): 12,9