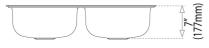

### **FEATURES**

Material: Stainless steel Finish: Polished Installation: Topmount Drain size: 3 1/2" Gauge: 20 Tap holes: 1 SilentSmart system Includes: installation hardware Dimensions: External (L/W): 33" x 19" (840 x 483 mm) Bowls (L/W/D): 14 3/16" x 13 <sup>3</sup>/<sub>4</sub>" x 8" (360 x 350 x 203 mm)