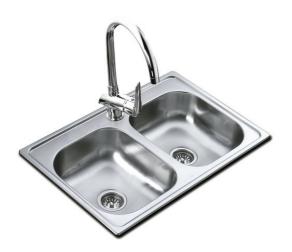

### **FEATURES**

Material: Stainless steel Finish: Polished Installation: Topmount Drain size: 3 1/2" Gauge: 20 Tap holes: 1 SilentSmart system Includes: installation hardware Dimensions: External (L/W): 33" x 19" (840 x 483 mm) Bowls (L/W/D): 14 3/16" x 13 <sup>3</sup>/<sub>4</sub>" x 8" (360 x 350 x 203 mm)