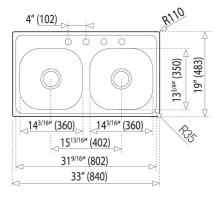

# TOTAL 840.483 2B (33.19) 8" 840.483 (33"x 19") 8", 1 hole, 2 bowls (LxW)

Antibacterial Lifetime warranty

### **FEATURES**

Material: Stainless steel Finish: Polished Installation: Topmount Drain size: 3 1/2" Gauge: 20 Tap holes: 1 SilentSmart system Includes: installation hardware Dimensions: External (L/W): 33" x 19" (840 x 483 mm) Bowls (L/W/D): 14 3/16" x 13 <sup>3</sup>/<sub>4</sub>" x 8" (360 x 350 x 203 mm)

### DIMENSIONS

**Product height (mm):** Product width (mm): 483 Product depth (mm): 203 Product length (mm): 838 Net weight (Kg): 12,9