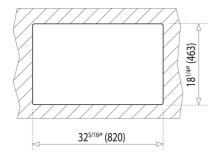

### **FEATURES**

Material: Stainless steel Finish: Polished Installation: Topmount Drain size: 3 1/2" Gauge: 20 Tap holes: 1 SilentSmart system Includes: installation hardware Dimensions: External (L/W): 33" x 19" (840 x 483 mm) Bowls (L/W/D): 14 3/16" x 13 <sup>3</sup>/<sub>4</sub>" x 8" (360 x 350 x 203 mm)

### DIMENSIONS

**Product height (mm):** Product width (mm): 483 Product depth (mm): 203 Product length (mm): 838 Net weight (Kg): 12,9