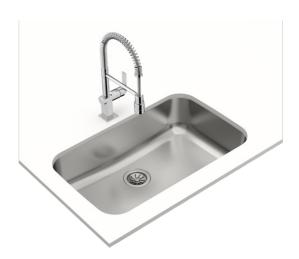

## TU 31.19-15 Undermount Stainless Steel Sink

Antibacterial

Lifetime warranty

**DESCRIPTION** Undermount Stainless Steel Sink

LIFE STYLE Total

**COLOURS** 

**REFERENCE** REF. 10125114 EAN. 8421152055991

## **FEATURES**

Stainless steel sink
One bowl
Undermount installation
3½" manual basket waste without overflow
250 mm deep bowl
90 cm base unit