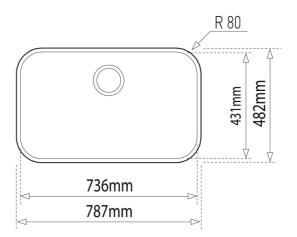

## **DIMENSIONS**

Product height (mm): Product width (mm): 482 Product depth (mm): 250 Product length (mm): 787 Net weight (Kg): 5,52

## **TECHNICAL DETAILS**

MAIN BOWL Main Bowl Length (mm): 736
Main Bowl Width (mm): 431

Main Bowl Depth (mm): 250

OTHER FEATURES Material: Stainless Steel

Type of installation: Undermount

Valve hole type: 3½"