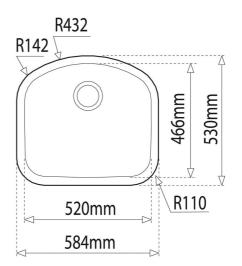

## **DIMENSIONS**

Product height (mm): Product width (mm): 530 Product depth (mm): 250 Product length (mm): 584 Net weight (Kg): 4,24

## **TECHNICAL DETAILS**

**MAIN BOWL** Main Bowl Length (mm): 520

> Main Bowl Width (mm): 466 Main Bowl Depth (mm): 250

**OTHER FEATURES** Material: Stainless Steel

Type of installation: Undermount

Valve hole type: 3½"