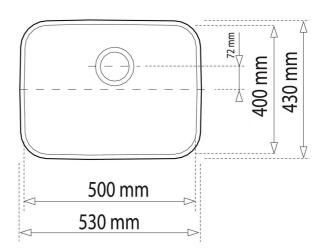

## **FEATURES**

Stainless steel sink
One bowl
Undermount installation
3½" manual basket waste without overflow
200 mm deep bowl
60 cm base unit

Product height (mm): Product width (mm): 430 Product depth (mm): 200 Product length (mm): 530 Net weight (Kg): 3,06

## **TECHNICAL DETAILS**

MAIN BOWL Main Bowl Length (mm): 500
Main Bowl Width (mm): 400

Main Bowl Depth (mm): 200

OTHER FEATURES Material: Stainless Steel

Type of installation: Undermount

Valve hole type: 3½"