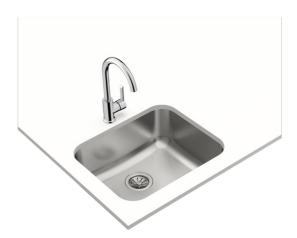

## TU 21.17-13 Undermount Stainless steel sink

Main bowl depth: 200mm

Antibacterial

Lifetime warranty

**DESCRIPTION** Undermount Stainless steel sink

LIFE STYLE Total

**COLOURS** 

**REFERENCE** REF. 115010003 EAN. 8434778003451

## **FEATURES**

Stainless steel sink
One bowl
Undermount installation
3½" manual basket waste without overflow
200 mm deep bowl
60 cm base unit

Product height (mm): Product width (mm): 430 Product depth (mm): 200 Product length (mm): 530 Net weight (Kg): 3,06

## **TECHNICAL DETAILS**

MAIN BOWL Main Bowl Length (mm): 500
Main Bowl Width (mm): 400

Main Bowl Depth (mm): 200

OTHER FEATURES Material: Stainless Steel

Type of installation: Undermount

Valve hole type: 3½"