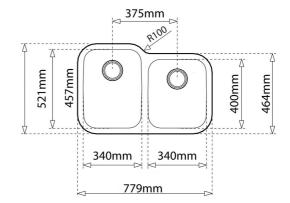

## **DIMENSIONS**

Product height (mm): Product width (mm): 521 Product depth (mm): 250 Product length (mm): 779 Net weight (Kg): 6,11

## **TECHNICAL DETAILS**

MAIN BOWL Main Bowl Length (mm): 340
Main Bowl Width (mm): 457

Main Bowl Depth (mm): 250

OTHER FEATURES Material: Stainless Steel

Type of installation: Undermount

Valve hole type: 3½"

OTHERS Base unit (cm): 90

SECONDARY BOWL

Secondary Bowl Length (mm): 340

Secondary Bowl Width (mm): 400

Secondary Bowl Depth (mm): 200

SINK LAY OUT

Number of bowls: 2

Number of drainers: 0