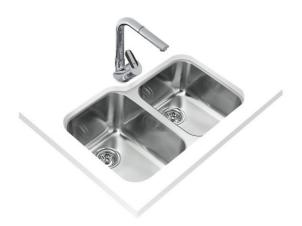

## TU 30.20-R Undermount Stainless steel sink

Antibacterial

Lifetime warranty

**DESCRIPTION** Undermount Stainless steel sink

LIFE STYLE Total

**COLOURS** 

**REFERENCE** REF. 10125076 EAN. 8421152034262

## **FEATURES**

Stainless steel sink
Two bowls
Undermount installation
3½" manual basket waste without overflow
250 and 200 mm deep bowls
90 cm base unit