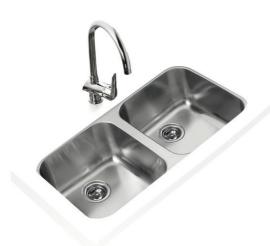

## TU 30.18-13 Undermount Stainless steel sink

Main bowl depth: 200mm

Antibacterial

Lifetime warranty

**DESCRIPTION** Undermount Stainless steel sink

LIFE STYLE Total

**COLOURS** 

**REFERENCE** REF. 10125050 EAN. 8421152032350

## **FEATURES**

Stainless steel sink Two bowls Undermount installation 3½" manual basket waste without overflow 200 mm deep bowls 80 cm base unit