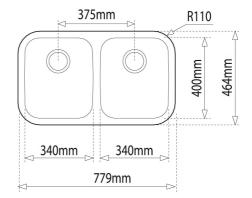

## **DIMENSIONS**

Product height (mm): Product width (mm): 464 Product depth (mm): 200 Product length (mm): 779 Net weight (Kg): 5,52

## **TECHNICAL DETAILS**

MAIN BOWL Main Bowl Length (mm): 340
Main Bowl Width (mm): 400

Main Bowl Depth (mm): 200

OTHER FEATURES Material: Stainless Steel

Type of installation: Undermount

Valve hole type: 3½"

OTHERS Base unit (cm): 80

SECONDARY BOWL

Secondary Bowl Length (mm): 340

Secondary Bowl Width (mm): 400

Secondary Bowl Depth (mm): 200

SINK LAY OUT

Number of bowls: 2

Number of drainers: 0