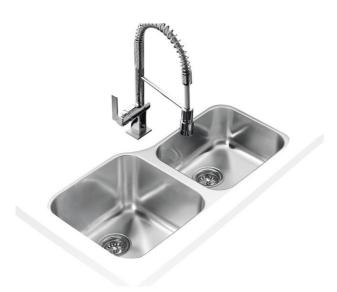

## TU 34.18-R OFFSET Undermount Stainless steel sink

Antibacterial

Lifetime warranty

**DESCRIPTION** 

Undermount Stainless steel sink

**COLOURS** 

**REFERENCE** 

REF. 10125041 EAN. 8421152032268

## **FEATURES**

Stainless steel sink
Two bowls
Undermount installation
3½" manual basket waste without overflow
250 and 200 mm deep bowls
90 cm base unit