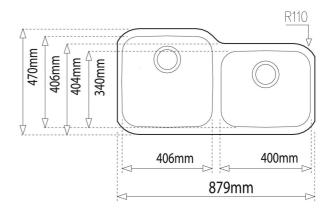

## **DIMENSIONS**

Product height (mm): Product width (mm): 470 Product depth (mm): 250 Product length (mm): 879 Net weight (Kg): 6,1

## **TECHNICAL DETAILS**

MAIN BOWL Main Bowl Length (mm): 406
Main Bowl Width (mm): 406

Main Bowl Depth (mm): 250

OTHER FEATURES Material: Stainless Steel

Type of installation: Undermount

Valve hole type: 3½"

OTHERS Base unit (cm): 90

SECONDARY BOWL

Secondary Bowl Length (mm): 400

Secondary Bowl Width (mm): 340

Secondary Bowl Depth (mm): 200

SINK LAY OUT

Number of bowls: 2

Number of drainers: 0