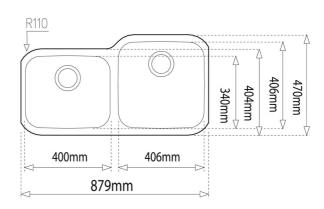

## **DIMENSIONS**

Product height (mm): Product width (mm): 470 Product depth (mm): 250 Product length (mm): 879 Net weight (Kg): 6,1

## **TECHNICAL DETAILS**

MAIN BOWL Main Bowl Length (mm): 406
Main Bowl Width (mm): 406

Main Bowl Depth (mm): 250

OTHER FEATURES Material: Stainless Steel

Type of installation: Undermount

Valve hole type: 3½"

OTHERS Base unit (cm): 90

SECONDARY BOWL Secondary Bowl Length (mm): 340

Secondary Bowl Width (mm): 400 Secondary Bowl Depth (mm): 200

SINK LAY OUT

Number of bowls: 2

Number of drainers: 0

**ACCESSORIES** 

**Soundproof:** Yes **Installation clips:** Yes