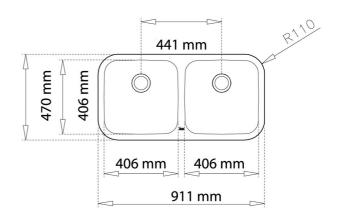

## DIMENSIONS

Product height (mm): Product width (mm): 470 Product depth (mm): 200 Product length (mm): 911 Net weight (Kg): 6,36

# **TECHNICAL DETAILS**

| MAIN BOWL      | Main Bowl Length (mm): 400<br>Main Bowl Width (mm): 400<br>Main Bowl Depth (mm): 200                              |
|----------------|-------------------------------------------------------------------------------------------------------------------|
| OTHER FEATURES | Material: Stainless Steel<br>Type of installation: Undermount<br>Valve hole type: 3 <sup>1</sup> / <sub>2</sub> " |
| OTHERS         | Base unit (cm): 90                                                                                                |
| SECONDARY BOWL | Secondary Bowl Length (mm): 400<br>Secondary Bowl Width (mm): 400<br>Secondary Bowl Depth (mm): 200               |
| SINK LAY OUT   | Number of bowls: 2<br>Number of drainers: 0                                                                       |