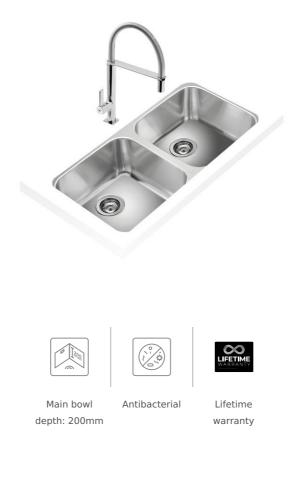

#### DESCRIPTION

Undermount Stainless steel sink

Total

COLOURS

LIFE STYLE

REFERENCE

REF. 115040003 EAN. 8434778003512

#### FEATURES

Stainless steel sink Two bowls Undermount installation 3½" manual basket waste without overflow 200 mm deep bowls 90 cm base unit