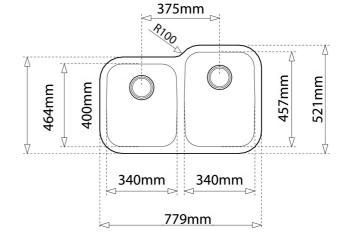

## **DIMENSIONS**

Product height (mm): Product width (mm): 521 Product depth (mm): 250 Product length (mm): 779 Net weight (Kg): 6,11

## **TECHNICAL DETAILS**

MAIN BOWL Main Bowl Length (mm): 340

Main Bowl Width (mm): 457 Main Bowl Depth (mm): 250

OTHER FEATURES Material: Stainless Steel

Type of installation: Undermount

Valve hole type: 3½"

OTHERS Base unit (cm): 90

SECONDARY BOWL

Secondary Bowl Length (mm): 340

Secondary Bowl Width (mm): 400

Secondary Bowl Depth (mm): 200

SINK LAY OUT

Number of bowls: 2

Number of drainers: 0