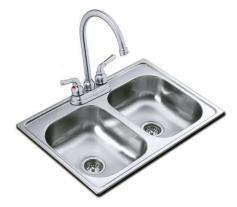

Antibacterial

Lifetime warranty

840.483 (33"x 19") 8", 3 holes, 2 bowls (LxW)

Total

REF. 81611322014 EAN. 606896816161

**TEKA** 

## FEATURES

Material: Stainless steel Finish: Polished Installation: Topmount Drain size:  $3\frac{1}{2}$ " Gauge: 20 Tap holes: 3 SilentSmart system Includes: installation hardware Dimensions: External (L/W): 33" x 19" (840 x 483 mm) Bowls (L/W/D): 14 3/16" x 13  $\frac{3}{4}$ " x 8" (360 x 350 x 203 mm)