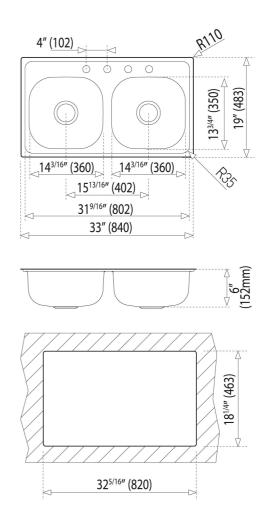

## FEATURES

Material: Stainless steel Finish: Polished Installation: Topmount Drain size:  $3\frac{1}{2}$ " Gauge: 20 Tap holes: 3 SilentSmart system Includes: installation hardware Dimensions: External (L/W): 33" x 19" (840 x 483 mm) Bowls (L/W/D): 14 3/16" x 13  $\frac{3}{4}$ " x 8" (360 x 350 x 203 mm)

## DIMENSIONS

ТЕКА

Product height (mm): Product width (mm): 483 Product depth (mm): 203 Product length (mm): 838 Net weight (Kg): 12,9

## **TECHNICAL DETAILS**

| MAIN BOWL      | Main Bowl Length (mm): 360<br>Main Bowl Width (mm): 349<br>Main Bowl Depth (mm): 203 |
|----------------|--------------------------------------------------------------------------------------|
| OTHER FEATURES | Material: Stainless Steel<br>Type of installation: Top                               |
| OTHERS         | Base unit (cm): 84                                                                   |

| SECONDARY BOWL | Secondary Bowl Length (mm): 360<br>Secondary Bowl Width (mm): 349<br>Secondary Bowl Depth (mm): 203 |
|----------------|-----------------------------------------------------------------------------------------------------|
| SINK LAY OUT   | Number of bowls: 1<br>Number of drainers: 0                                                         |