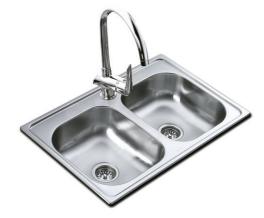

Antibacterial

Lifetime warranty

840.483 (33"x 19") 8", 1 hole, 2 bowls (LxW)

Total

REF. 81611122014 EAN. 606896816154

**TEKA** 

## FEATURES

Material: Stainless steel Finish: Polished Installation: Topmount Drain size:  $3\frac{1}{2}$ " Gauge: 20 Tap holes: 1 SilentSmart system Includes: installation hardware Dimensions: External (L/W): 33" x 19" (840 x 483 mm) Bowls (L/W/D): 14 3/16" x 13  $\frac{3}{4}$ " x 8" (360 x 350 x 203 mm)