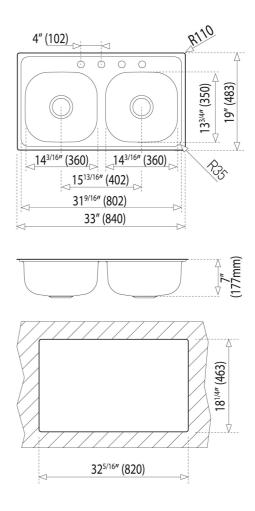

## FEATURES

Material: Stainless steel Finish: Polished Installation: Topmount Drain size:  $3\frac{1}{2}$ " Gauge: 20 Tap holes: 1 SilentSmart system Includes: installation hardware Dimensions: External (L/W): 33" x 19" (840 x 483 mm) Bowls (L/W/D): 14 3/16" x 13  $\frac{3}{4}$ " x 8" (360 x 350 x 203 mm)

## DIMENSIONS

ТЕКА

Product height (mm): Product width (mm): 483 Product depth (mm): 203 Product length (mm): 838 Net weight (Kg): 12,9

## **TECHNICAL DETAILS**

| MAIN BOWL      | Main Bowl Length (mm): 360<br>Main Bowl Width (mm): 349<br>Main Bowl Depth (mm): 203 |
|----------------|--------------------------------------------------------------------------------------|
| OTHER FEATURES | Material: Stainless Steel<br>Type of installation: Top                               |
| OTHERS         | Base unit (cm): 84                                                                   |

| SECONDARY BOWL | Secondary Bowl Length (mm): 360<br>Secondary Bowl Width (mm): 349<br>Secondary Bowl Depth (mm): 203 |
|----------------|-----------------------------------------------------------------------------------------------------|
| SINK LAY OUT   | Number of bowls: 1<br>Number of drainers: 0                                                         |