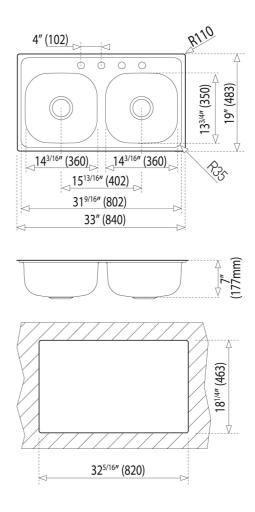

## **FEATURES**

Material: Stainless steel Finish: Polished Installation: Topmount Drain size: 3 ½" Gauge: 22 Tap holes: 4 SilentSmart system Includes: installation hardware Dimensions: External (L/W): 33" x 19" (840 x 483 mm) Bowls (L/W/D): 14 3/16" x 13 ¾" x 7" (360 x 350 x 177 mm)

## DIMENSIONS

ТЕКА

Product height (mm): Product width (mm): 483 Product depth (mm): 178 Product length (mm): 838 Net weight (Kg): 10,47

## **TECHNICAL DETAILS**

| MAIN BOWL      | Main Bowl Length (mm): 360<br>Main Bowl Width (mm): 349<br>Main Bowl Depth (mm): 178 |
|----------------|--------------------------------------------------------------------------------------|
| OTHER FEATURES | Material: Stainless Steel<br>Type of installation: Top                               |
| OTHERS         | Base unit (cm): 84                                                                   |

| SECONDARY BOWL | Secondary Bowl Length (mm): 360<br>Secondary Bowl Width (mm): 349<br>Secondary Bowl Depth (mm): 178 |
|----------------|-----------------------------------------------------------------------------------------------------|
| SINK LAY OUT   | Number of bowls: 1<br>Number of drainers: 0                                                         |