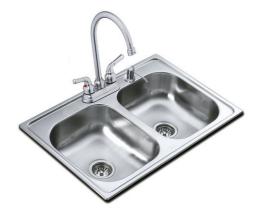

Antibacterial

Lifetime warranty

840.483 (33"x 19") 7", 4 holes, 2 bowls (LxW)

Total

REF. 81511422014 EAN. 606896819117

**TEKA** 

## **FEATURES**

Material: Stainless steel Finish: Polished Installation: Topmount Drain size: 3 ½" Gauge: 22 Tap holes: 4 SilentSmart system Includes: installation hardware Dimensions: External (L/W): 33" x 19" (840 x 483 mm) Bowls (L/W/D): 14 3/16" x 13 ¾" x 7" (360 x 350 x 177 mm)