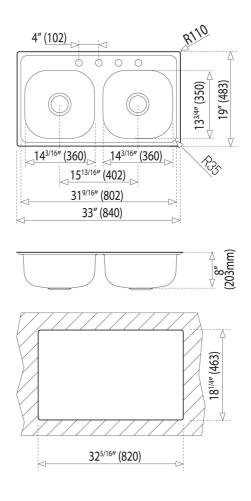

## **FEATURES**

Material: Stainless steel Finish: Polished Installation: Topmount Drain size: 3 ½" Gauge: 22 Tap holes: 3 SilentSmart system Includes: installation hardware Dimensions: External (L/W): 33" x 19" (840 x 483 mm) Bowls (L/W/D): 14 3/16" x 13 ¾" x 7" (360 x 350 x 177 mm)

## DIMENSIONS

ТЕКА

Product height (mm): Product width (mm): 483 Product depth (mm): 178 Product length (mm): 838 Net weight (Kg): 10,47

## **TECHNICAL DETAILS**

| MAIN BOWL      | Main Bowl Length (mm): 360<br>Main Bowl Width (mm): 349<br>Main Bowl Depth (mm): 178 |
|----------------|--------------------------------------------------------------------------------------|
| OTHER FEATURES | Material: Stainless Steel<br>Type of installation: Top                               |
| OTHERS         | Base unit (cm): 84                                                                   |

| SECONDARY BOWL | Secondary Bowl Length (mm): 360<br>Secondary Bowl Width (mm): 349<br>Secondary Bowl Depth (mm): 178 |
|----------------|-----------------------------------------------------------------------------------------------------|
| SINK LAY OUT   | Number of bowls: 1<br>Number of drainers: 0                                                         |