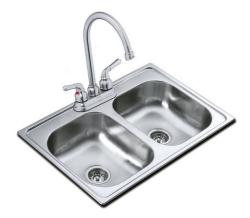

Antibacterial

Lifetime warranty

840.483 (33"x 19") 7", 3 holes, 2 bowls (LxW)

Total

REF. 81511320745 EAN. 606896819070

**TEKA** 

## **FEATURES**

Material: Stainless steel Finish: Polished Installation: Topmount Drain size: 3 ½" Gauge: 22 Tap holes: 3 SilentSmart system Includes: installation hardware Dimensions: External (L/W): 33" x 19" (840 x 483 mm) Bowls (L/W/D): 14 3/16" x 13 ¾" x 7" (360 x 350 x 177 mm)