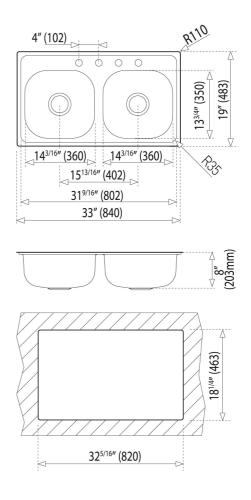

## FEATURES

Material: Stainless steel Finish: Polished Installation: Topmount Drain size:  $3\frac{1}{2}$ " Gauge: 24 Tap holes: 3 SilentSmart system Includes: installation hardwar Dimensions: External (L/W): 33" x 19" (840 x 483 mm) Bowls (L/W/D): 14 3/16" x 13  $\frac{3}{4}$ " x 6" (360 x 350 x 152 mm)

## DIMENSIONS

ТЕКА

Product height (mm): Product width (mm): 483 Product depth (mm): 152 Product length (mm): 838 Net weight (Kg): 8,6

## **TECHNICAL DETAILS**

| MAIN BOWL      | Main Bowl Length (mm): 360<br>Main Bowl Width (mm): 349<br>Main Bowl Depth (mm): 152 |
|----------------|--------------------------------------------------------------------------------------|
| OTHER FEATURES | Material: Stainless Steel<br>Type of installation: Top                               |
| OTHERS         | Base unit (cm): 84                                                                   |

| SECONDARY BOWL | Secondary Bowl Length (mm): 360<br>Secondary Bowl Width (mm): 349<br>Secondary Bowl Depth (mm): 152 |
|----------------|-----------------------------------------------------------------------------------------------------|
| SINK LAY OUT   | Number of bowls: 1<br>Number of drainers: 0                                                         |