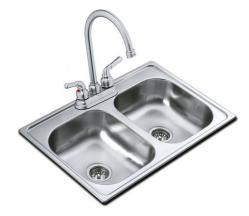

Antibacterial

Lifetime warranty

840.483 (33"x 19") 6", 3 holes, 2 bowls (LxW)

Total

REF. 81911322014 EAN. 606896819070

**TEKA** 

## FEATURES

Material: Stainless steel Finish: Polished Installation: Topmount Drain size:  $3\frac{1}{2}$ " Gauge: 24 Tap holes: 3 SilentSmart system Includes: installation hardwar Dimensions: External (L/W): 33" x 19" (840 x 483 mm) Bowls (L/W/D): 14 3/16" x 13  $\frac{3}{4}$ " x 6" (360 x 350 x 152 mm)