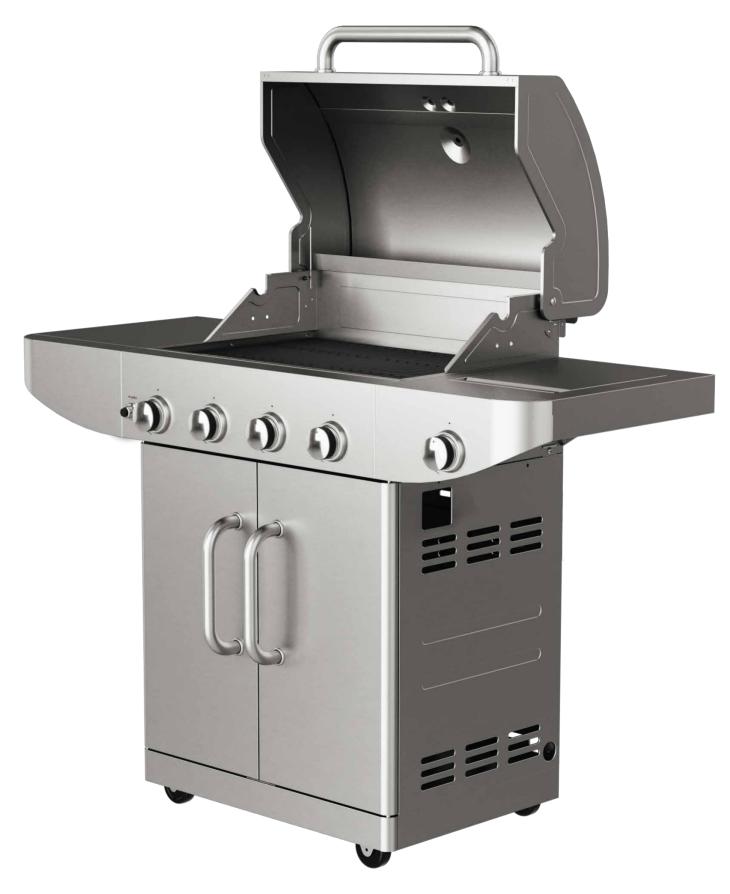

## MAESTRO T-BBQ 4100 G

- Gas Barbeque
- Ultra fast ignition
- Additional lateral burner
- · Cast iron grill with anti-stick coating
- Max nominal power: 16.41 kW
- Type of Gas: LPG

# TOTAL T-BBQ 3100 G

- Gas Barbeque
- Ultra fast ignition
- Additional lateral burner
- · Cast iron grill with anti-stick coating
- Max nominal power: 13.19 kW
- Type of Gas: LPG