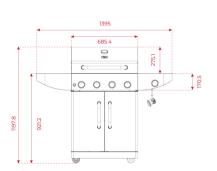

### EXTERNAL DIMENSIONS

Height 1197mm Width 1395mm Depth 576mm

### **EXTERNAL DIMENSIONS**

Height 1165mm Width 1218mm Depth 589mm