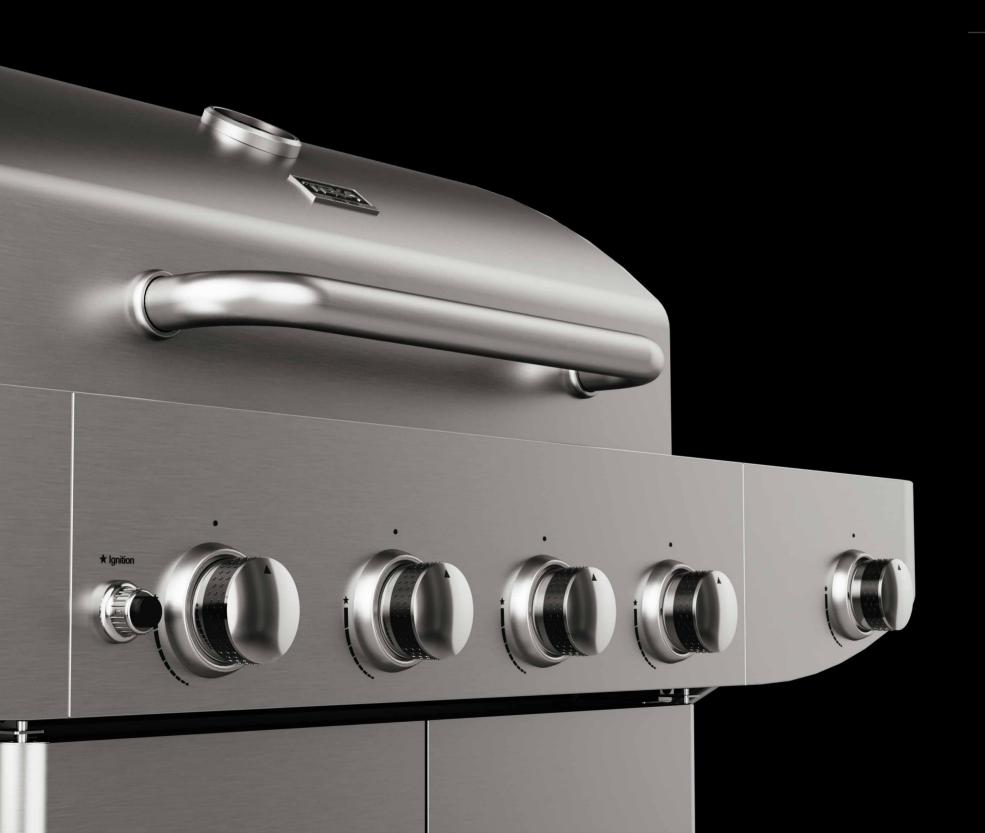

## MAESTRO T-BBQ 4100 G

- Gas Barbeque
- Ultra fast ignition
- Additional lateral burner
- · Cast iron grill with anti-stick coating
- Max nominal power: 16.41 kW
- Type of Gas: LPG

### COLOR

Stainless Steel

### EXTERNAL DIMENSIONS

Height 1197mm Width 1395mm Depth 576mm