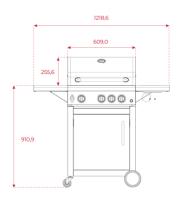

# TOTAL T-BBQ 3100 G

- Gas Barbeque
- Ultra fast ignition
- Additional lateral burner
- · Cast iron grill with anti-stick coating
- Max nominal power: 13.19 kW
- Type of Gas: LPG

### COLOR

Black Glass

### **EXTERNAL DIMENSIONS**

Height 1165mm Width 1218mm Depth 589mm