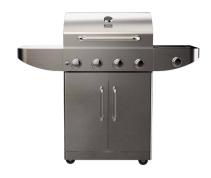

## MAESTRO T-BBQ 4100 G

- Gas Barbeque
- Ultra fast ignition
- Additional lateral burner
- · Cast iron grill with anti-stick coating
- Max nominal power: 16.41 kW
- Type of Gas: LPG

### COLOR

Stainless Steel

### EXTERNAL DIMENSIONS

Height 1197mm Width 1395mm Depth 576mm