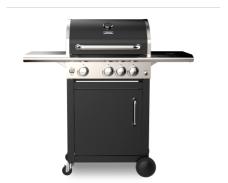

# TOTAL T-BBQ 3100 G

- Gas Barbeque
- Ultra fast ignition
- Additional lateral burner
- · Cast iron grill with anti-stick coating
- Max nominal power: 13.19 kW
- Type of Gas: LPG

### COLOR

Black Glass

### **EXTERNAL DIMENSIONS**

Height 1165mm Width 1218mm Depth 589mm