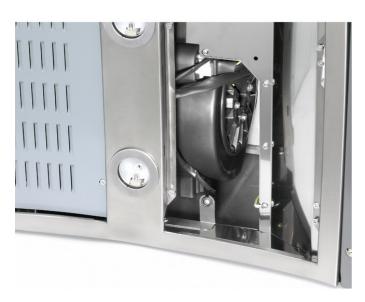

## **FEATURES**

Recommended kits when vent to the outside is not possible It incorporates anchoring supports the engine and filters Activated carbon filters to keep the kitchen clean environment and healthy

Easy installation and replacement after the accumulation of particles in the filter to make it lose purification
Available for models ISLAND decorative hoods DLH 686 T/786 T/986T/1186T