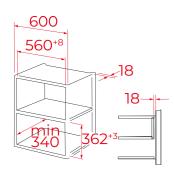

#### **DIMENSIONS**

Product height (mm): 340 Product width (mm): 463 Product depth (mm): 343 Product length (mm): Net weight (Kg): 15,0